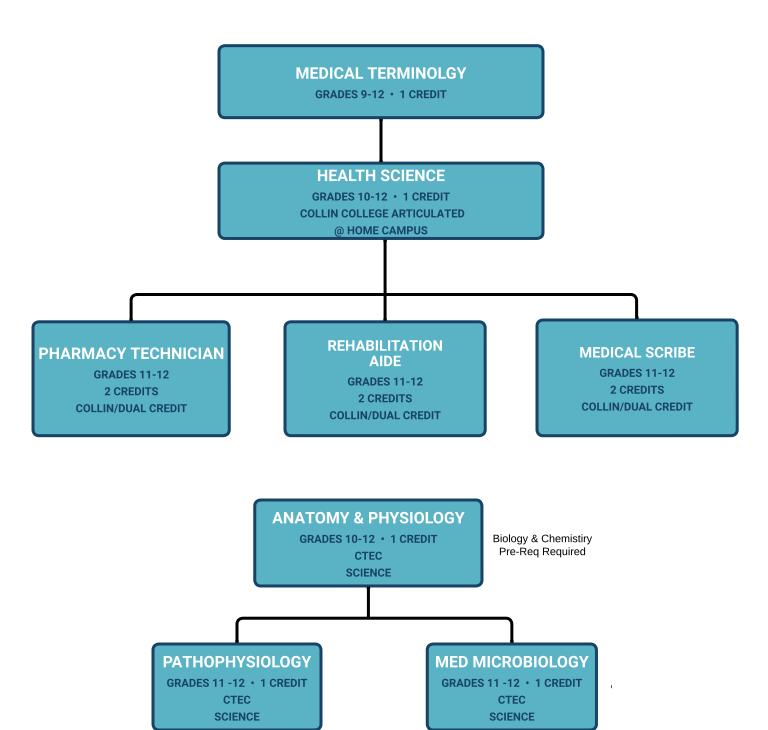

## HEALTH SCIENCE DIAGNOSTIC AND THERAPEUTIC SERVICES

••••• optional or recommended prerequisite **MEDICAL TERMINOLGY GRADES 9-12 • 1 CREDIT HEALTH SCIENCE GRADES 10-12 • 1 CREDIT COLLIN COLLEGE ARTICULATED** @ HOME CAMPUS **HEALTH SCIENCE PHARMACY** REHABILITATION **MEDICAL** TECHNICIAN **AIDE SCRIBE GRADES 11-12 GRADES 11-12 GRADES 11-12 2 CREDITS** 2 CREDITS 2 CREDITS **COLLIN/DUAL CREDIT COLLIN/DUAL CREDIT COLLIN/DUAL CREDIT** PHARMACOLOGY **GRADES 12** 2 CREDITS

2 CREDITS **CTEC \* INTERNSHIP DUAL CREDIT** PRACTICUM IN **HEALTH SCIENCE (PCT) GRADES 12** ANATOMY & PHYSIOLOGY CTEC **2 CREDITS INTERNSHIP** Biology & Chemistiry **GRADES 10-12 · 1 CREDIT** Pre-Req Required CTEC **CTEC INTERNSHIP SCIENCE DUAL CREDIT PATHOPHYSIOLOGY MED MICROBIOLOGY EMERGENCY MEDICAL GRADES 11-12 • 1 CREDIT GRADES 11-12 • 1 CREDIT TECHNICIAN (EMT) CTEC CTEC SCIENCE SCIENCE GRADE 12 2 CREDITS COLLIN/DUAL CREDIT** 