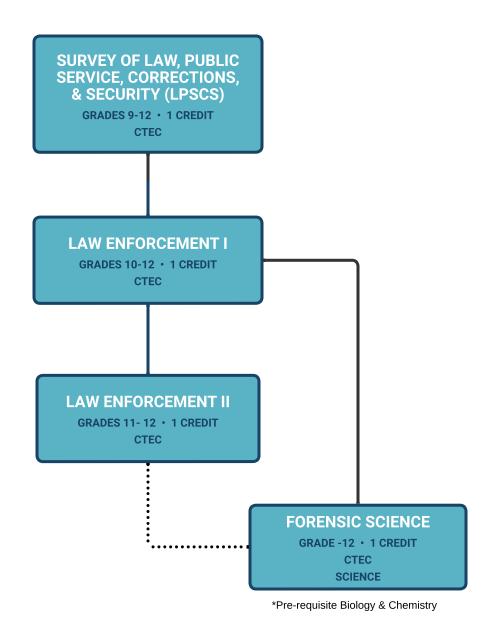

## LAW AND PUBLIC SERVICE LAW ENFORCEMENT

prerequisite optional or recommended

Three or more courses for a total of 4 or more credits must be taken to complete a Program of Study.

GRADUATION ENDORSEMENT: PUBLIC SERVICE